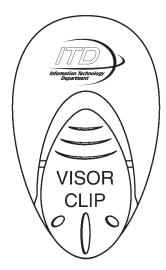

### NOTE:

Art issues. See the suggested layout. Please advise of changes or approval of A or B.

## A [submitted]