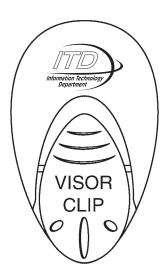

### NOTE:

Art issues. See the suggested layout. Please advise of changes or approval of A or B.

# B [suggested]