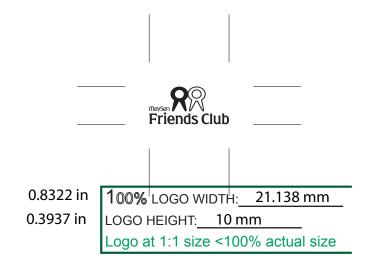

## **Curvaceous Gel Pen**

Order Number: 114623 Item Number: 1087-300916 Product Color: Metallic Red Imprint Color: White

200% SIZE

FOR VIEWING SMALL DETAILS ON ART (LOGO)