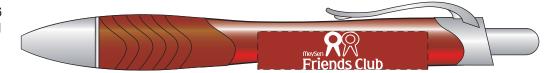

## **Curvaceous Gel Pen**

Order Number: 114623 Item Number: 1087-300916 Product Color: Metallic Red Imprint Color: White

200% SIZE

FOR VIEWING SMALL DETAILS ON ART (LOGO)