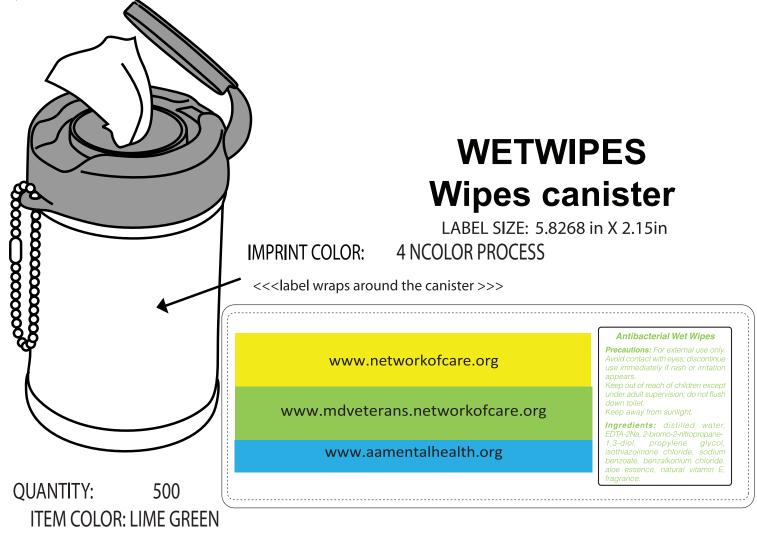

## Wet Wipes Mini Keychain Canister

Order Number: 114600 Item Number: 1070-107149 Product Color: Lime Green Imprint Color: 4 color Process