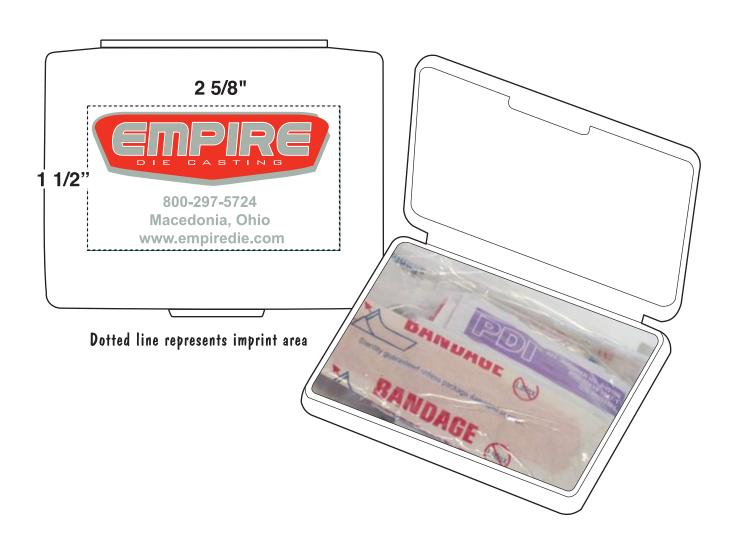

## **Bio Ad Emergency Kit**

Order Number: 114594 Item Number: 1215-301483

Product Color:

Imprint Color: Red 485, Metallic Silver