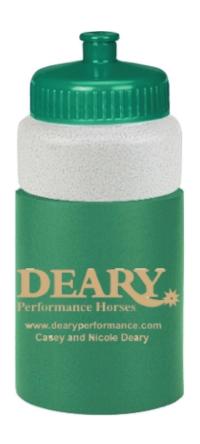

## **Koozie MiniSport Bottle 16 oz**

Order Number: 114471 Item Number: 1086-104786

Product Color: Granite bottle, Forest Green Lid

Imprint Color: Beige 465

It is imperative that you view your e-proof and submit your approval and/or changes promptly to maintain your anticipated delivery date.

Please keep in mind that this virtual proof is not a printed sample of your artwork on our product. The size and placement of the artwork may vary from this proof when actually printed on the product. Carefully review the attached proof for verification of copy & layout.

Due to inherent technical differences in color monitors, the imprint colors and product colors depicted in the attached proof will not resemble those in the final product. We make every effort to match requested custom colors, but cannot guarantee a 100% exact match. Imprints are applied using pad or screen inks. These inks are hand mixed as close as possible to the requested color but may vary 2 to 4 shades. For this reason an exact PMS match cannot be guaranteed. Your order is ON HOLD until we receive an approval from you in reference to your artwork.