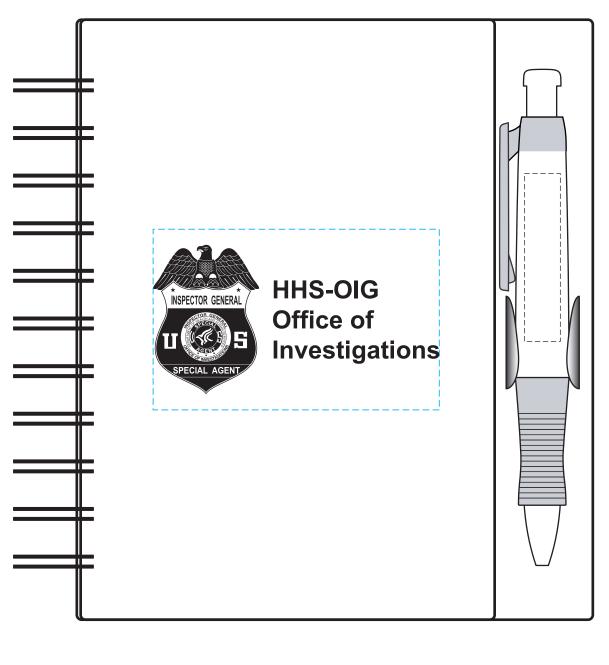

## **Spiral Notebook Pen Set**

Order Number: 114448 Item Number: 1056-105122 Product Color: Frosted Blue Imprint Color: Metallic Gold

## Office of Investigations