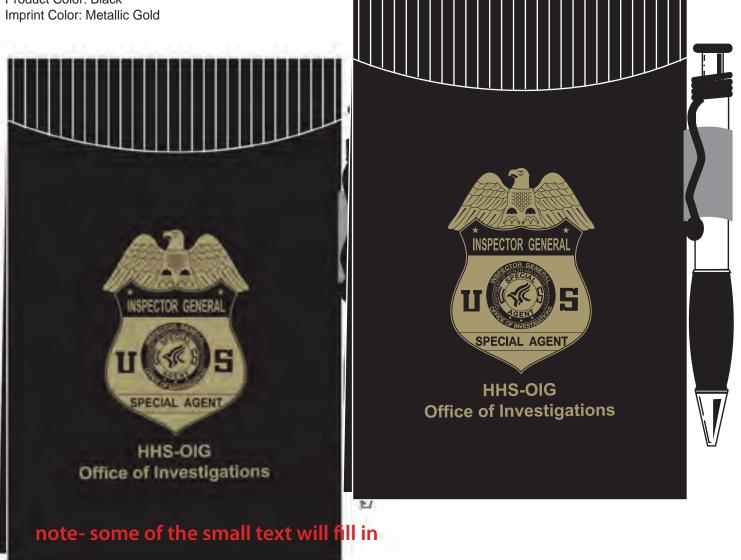

## **Pocket-Size Jotter Pad**

Order Number: 114448 Item Number: 1206-102107 Product Color: Black

actual size