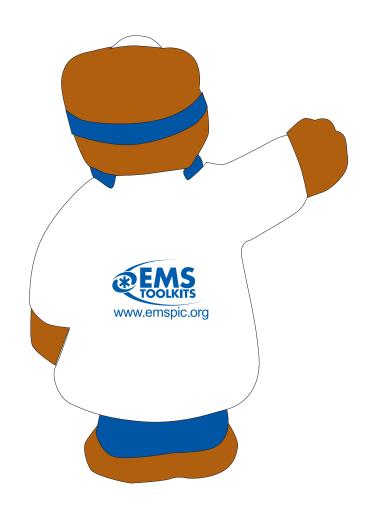

## **Doctor Bear Stress Ball**

Order Number: 114373 Item Number: 1206-105155 Product Color: Docotr Bear Imprint Color: Royal Blue 286

## Actual Size - Imprint Actual Size: 1.00" W x 0.62" H