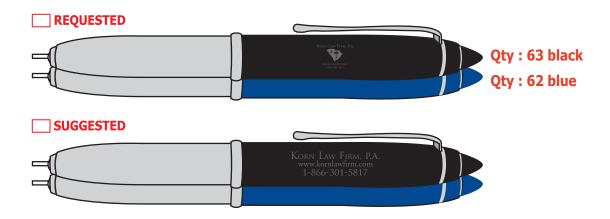

## Triplet Lighted Pen with PDA Stylus

Order Number: 114342 Item Number: 1097-300742

Product Color: Blue

Imprint Color: Laser Engraved

## PLEASE SELECT THE ONE THAT YOU APPROVED

## The whole logo will fill in. PLEASE SEE SUGGESTED LAYOUT with text only.

Artwork shown @ 100% **Dotted line is for FPO (FOR POSITION ONLY)** to show imprint area