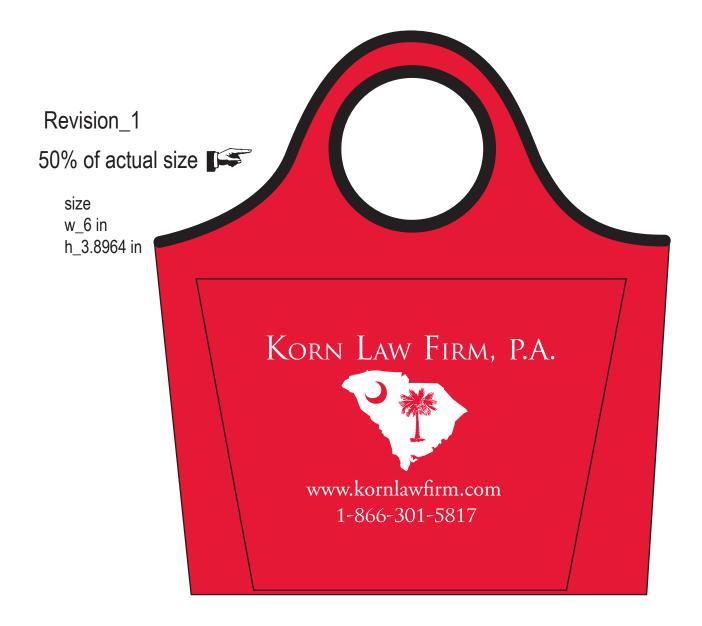

## Portable Ice Bucket / Beverage Carrier

Order Number: 114342 Item Number: 1206-108036

Product Color: Red Imprint Color: White