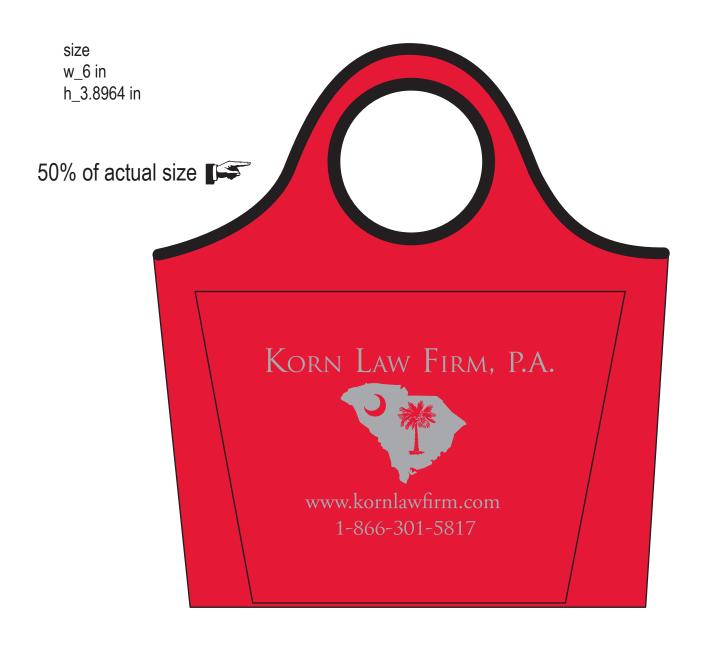

## Portable Ice Bucket / Beverage Carrier

Order Number: 114342 Item Number: 1206-108036

Product Color: Red

Imprint Color: Metallic Silver 877