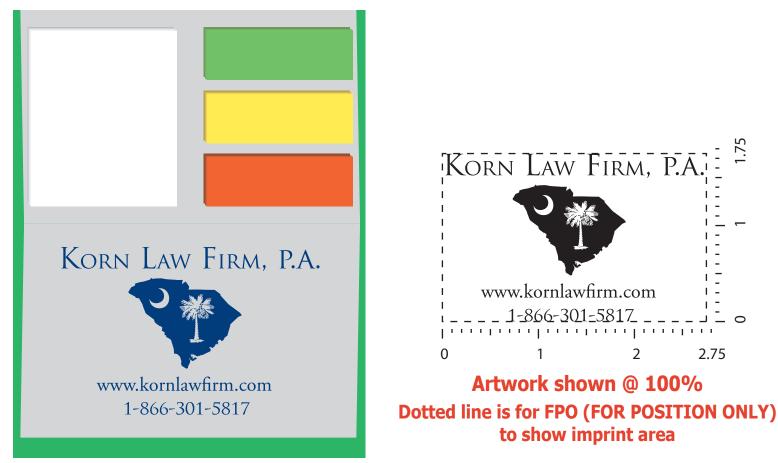

## Happy Home Memo Caddy

Order Number: 114342 Item Number: 1097-300403 Product Color: Imprint Color: Dark Blue 281

## **FRONT (STANDARD)**