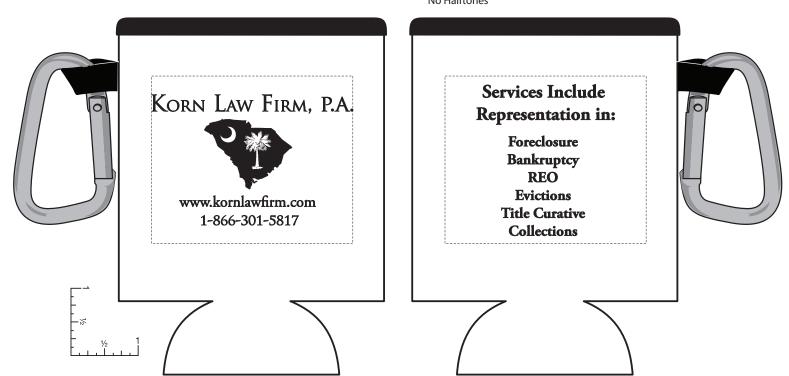

## Collapsible Koozie® Can Kooler with Carabiner

Order Number: 114342 Item Number: 1086-300266 Product Color: Royal, Red Imprint Color: White

> Imprint Area: 3"w x 2-1/2"h Minimum Line Weight: 1 pos. / 1.5 neg. No Halftones