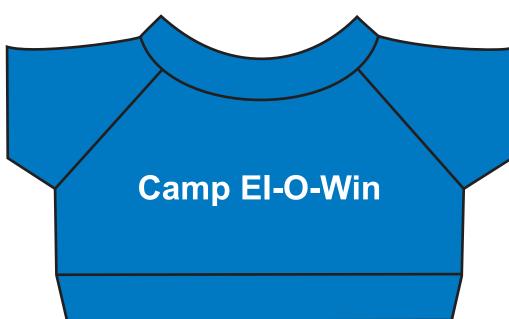

## Mouse Moseez

Order Number: 114313 Item Number: 1023-107395 Product Color: Blue Imprint Color: White

## Small Tee Imprint Area 2.5"L x 1.5"H