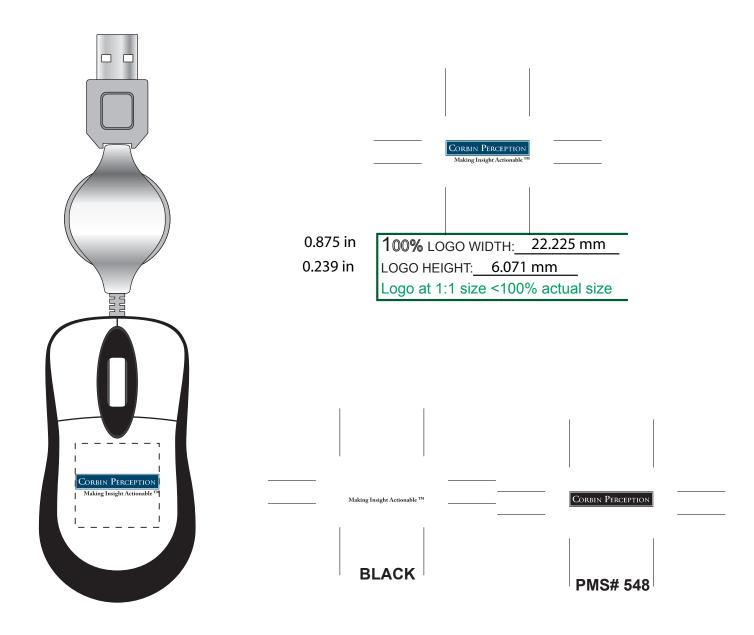

## Mini Optical Mouse

Order Number: 114308 Item Number: 1087-300978

Product Color:

Imprint Color: PMS 548

Due to inherent technical differences in color monitors, the imprint colors and product colors depicted in the attached proof will not resemble those in the final product. We make every effort to match requested custom colors, but cannot guarantee a 100% exact match. Imprints are applied using pad or screen inks. These inks are hand mixed as close as possible to the requested color but may vary 2 to 4 shades. For this reason an exact PMS match cannot be guaranteed.