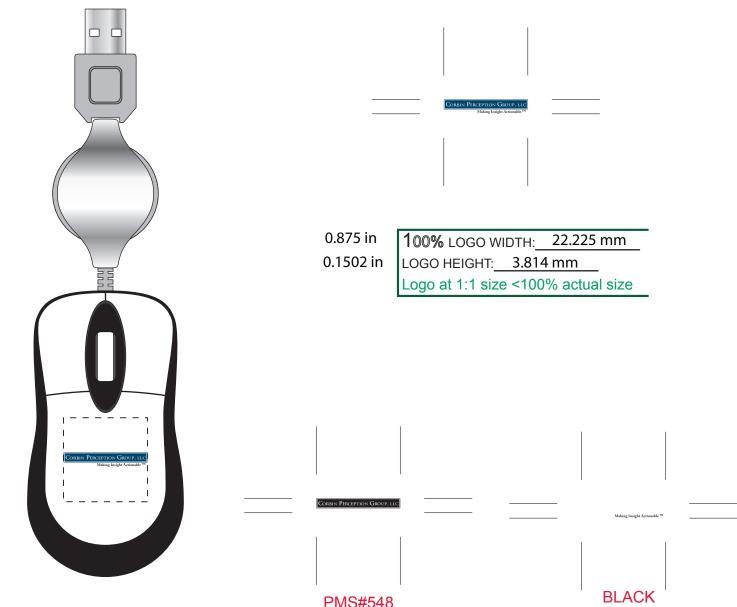

**REVISED PROOF** 

Mini Optical Mouse Order Number: 114308 Item Number: 1087-300978 Product Color: Imprint Color: PMS 548