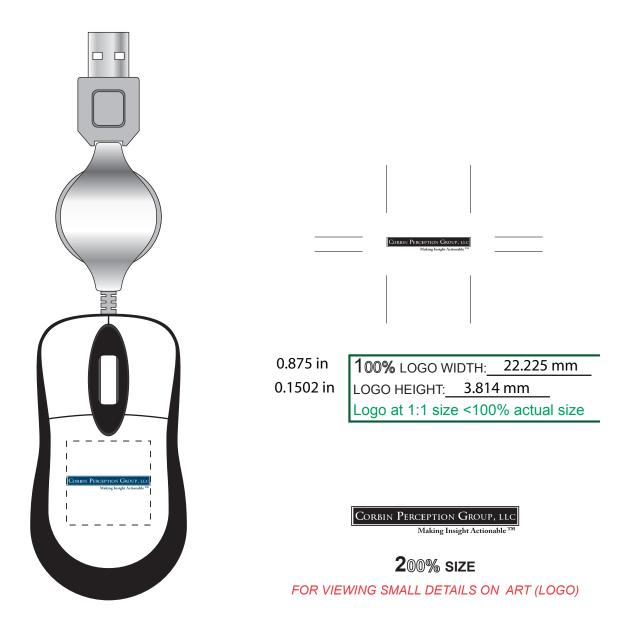

## **Mini Optical Mouse**

Order Number: 114308 Item Number: 1087-300978 Product Color: Imprint Color: PMS 548

## \*\*\*IMPORTANT INFORMATION\*\*\* (PLEASE READ)

Please proof carefully for spelling errors, omissions, and layout accuracy. It is your responsibility to correct any errors. Garrett Specialties assumes no responsibility for errors after a proof has been authorized to print. Please note changes or revisions to your proof from your original instructions may cause revision in your ship date. Delays in paper proof approval also may require a change in your schedule ship dates. Occasionally, some fax machines may distort the image. Please pay close attention to numbers.

It is imperative that you view your e-proof and submit your approval and/or changes promptly to maintain your anticipated delivery date.

Please keep in mind that this virtual proof is not a printed sample of your artwork on our product. The size and placement of the artwork may vary from this proof when actually printed on the product. Carefully review the attached proof for verification of copy & layout.

Due to inherent technical differences in color monitors, the imprint colors and product colors depicted in the attached proof will not resemble those in the final product. We make every effort to match requested custom colors, but cannot guarantee a 100% exact match. Imprints are applied using pad or screen inks. These inks are hand mixed as close as possible to the requested color but may vary 2 to 4 shades. For this reason an exact PMS match cannot be guaranteed. Your order is ON HOLD until we receive an approval from you in reference to your artwork.