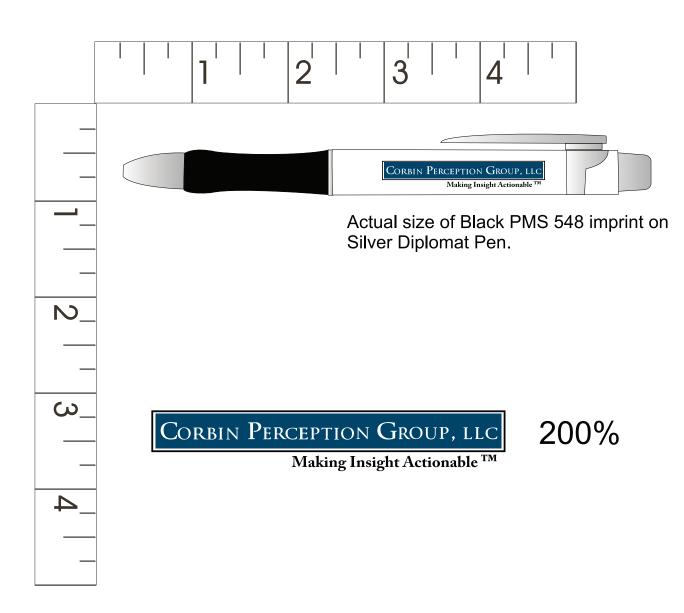

## Diplomat Pen

Order Number: 114308 Item Number: 1280-301097 Product Color: Metallic Silver Imprint Color: Black, PMS 548

## \*\*\*IMPORTANT INFORMATION\*\*\* (PLEASE READ)

Please proof carefully for spelling errors, omissions, and layout accuracy. It is your responsibility to correct any errors. Garrett Specialties assumes no responsibility for errors after a proof has been authorized to print. Please note changes or revisions to your proof from your original instructions may cause revision in your ship date. Delays in paper proof approval also may require a change in your schedule ship dates. Occasionally, some fax machines may distort the image. Please pay close attention to numbers.