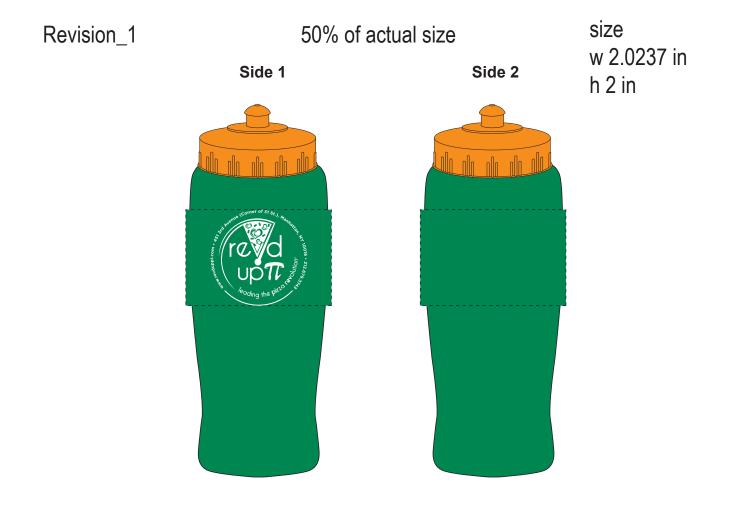

## 24 oz Eco-Aware Sport Bottle

Order Number: 114306 Item Number: 1206-106968 Product Color: Green/Orange Imprint Color: White

It is imperative that you view your e-proof and submit your approval and/or changes promptly to maintain your anticipated delivery date.

Please keep in mind that this virtual proof is not a printed sample of your artwork on our product. The size and placement of the artwork may vary from this proof when actually printed on the product. Carefully review the attached proof for verification of copy & layout.

Due to inherent technical differences in color monitors, the imprint colors and product colors depicted in the attached proof will not resemble those in the final product. We make every effort to match requested custom colors, but cannot guarantee a 100% exact match. Imprints are applied using pad or screen inks. These inks are hand mixed as close as possible to the requested color but may vary 2 to 4 shades. For this reason an exact PMS match cannot be guaranteed. Your order is ON HOLD until we receive an approval from you in reference to your artwork.