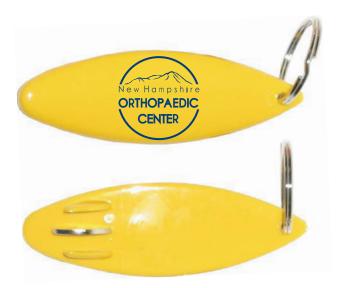

## Surfboard Bottle Opener

Order Number: 114305 Item Number: 1014-100143 Product Color: Yellow Imprint Color: Navy 281