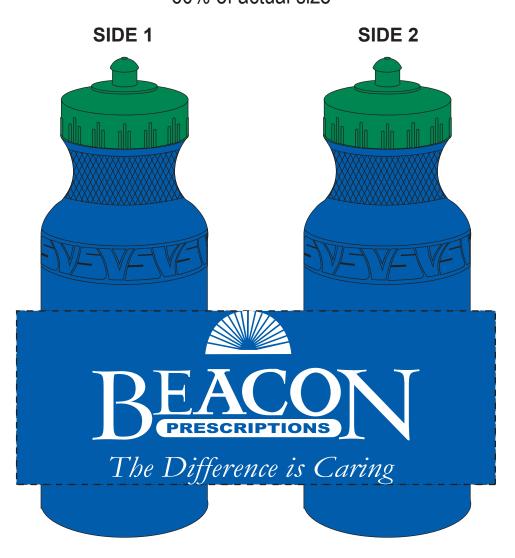

## 21 oz Budget Bike Bottle

Order Number: 114259 Item Number: 1206-103814 Product Color: Blue with Green Lid

Imprint Color: White

## 60% of actual size