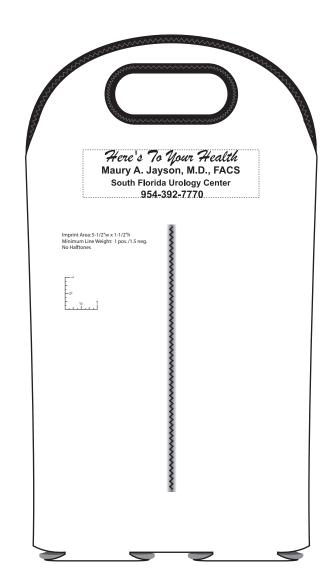

## **Koozie Karrier- Double**

Order Number: 114232 Item Number: 1086-104777 Product Color: Royal Imprint Color: White