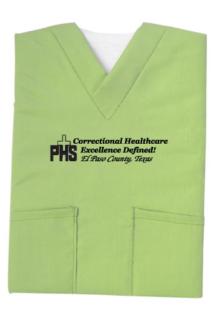

## REVISED Scrubs Notebook

Order Number: 114211 Item Number: 1219-300751 Product Color: Green Imprint Color: Black, Red 485

**OPTION #1** 

Actual Size Scale:100% (3" wide x .7306" high")

OPTION #2

Actual Size Scale:100% (3° wide x .7306° high")