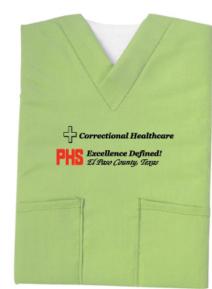

## REVISED Scrubs Notebook

Order Number: 114211 Item Number: 1219-300751 Product Color: Green Imprint Color: Black, Red 485

**OPTION #1** 

Actual Size Scale:100% (3" wide x .7306" high")

OPTION #2

Actual Size Scale:100% (3° wide x .7306° high")