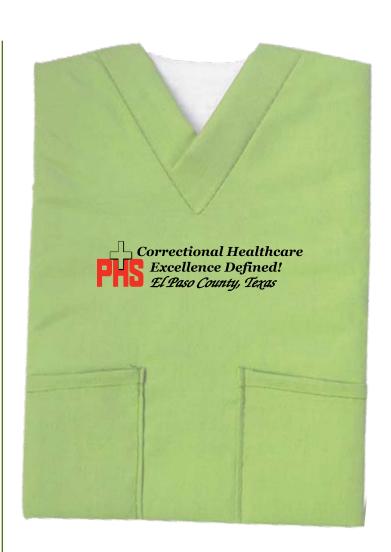

## Scrubs Notebook

Order Number: 114211 Item Number: 1219-300751 Product Color: Green

Imprint Color: Black, Red 485

Actual Size Scale:100% (3" wide x .7306" high")