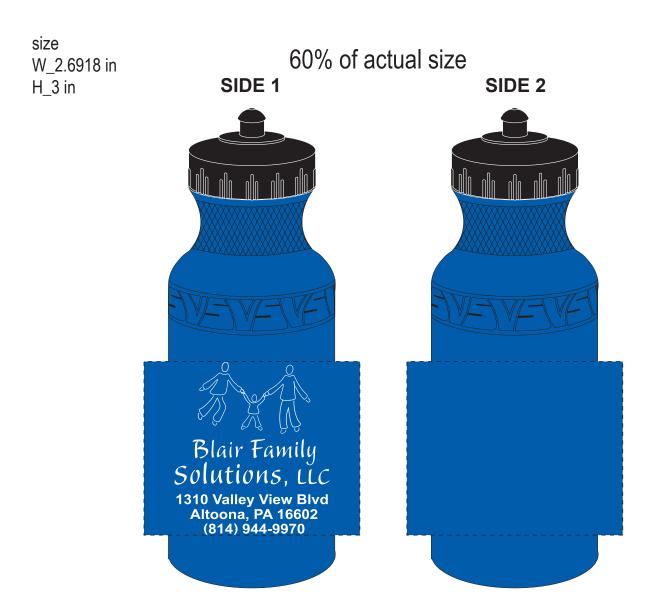

## 21 oz Budget Bike Bottle-BPA Free

Order Number: 114132 Item Number: 1206-103814

Product Color: Blue Imprint Color: Black