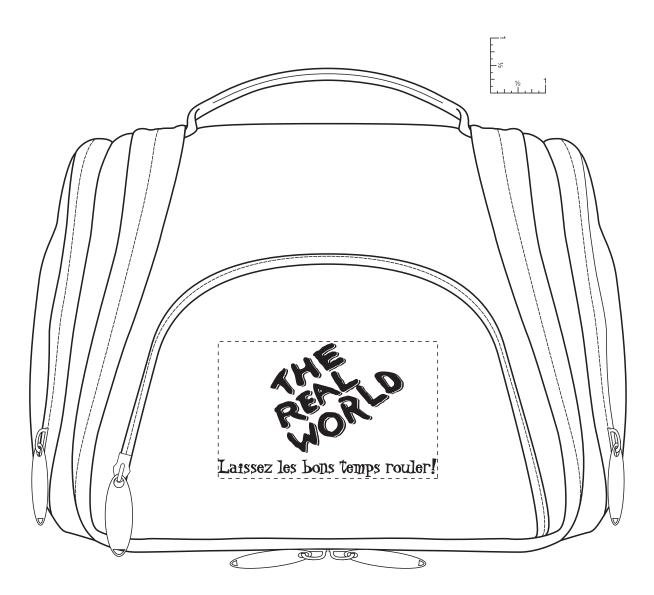

## Hanging Toiletry Bag

Order Number: 114105 Item Number: 1135-107928 Product Color: Black Imprint Color: White