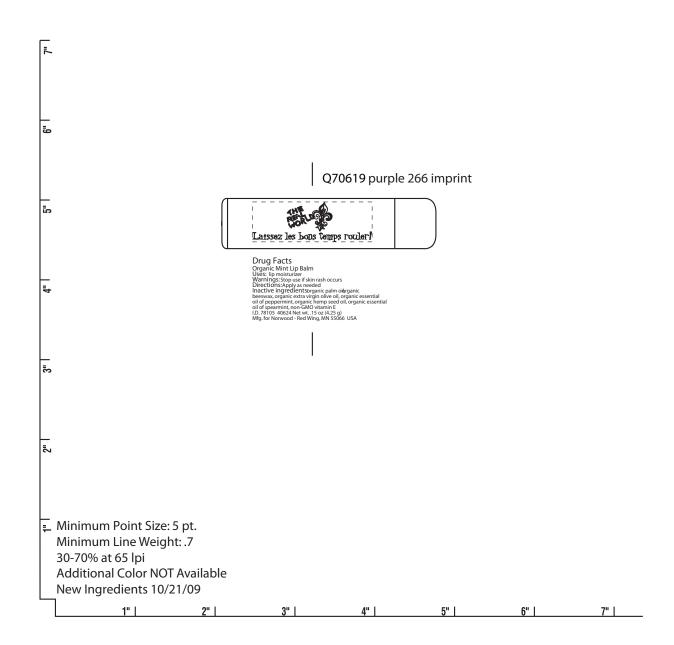

## Organic Lip Balm

Order Number: 114105 Item Number: 1010-300233 Product Color: White Imprint Color: Purple 266