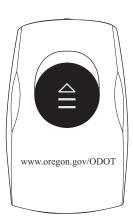

## LED Flat Light Keychain

Order Number: 114026 Item Number: 1268-106844

Product Color: Blue Imprint Color: White

## www.oregon.gov/ODOT