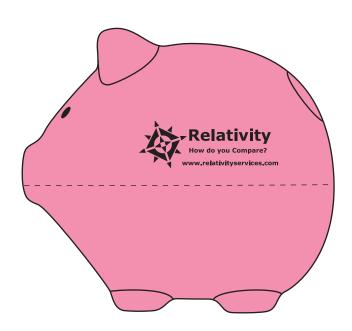

## **Pig Stress Ball**

Order Number: 114023 Item Number: 1206-104843

Product Color: Pink Imprint Color: Black

## Revision\_1

## actual size

size W\_1.375 in H 0.501 in

**NOTE:- RESIZED TO FIT** 