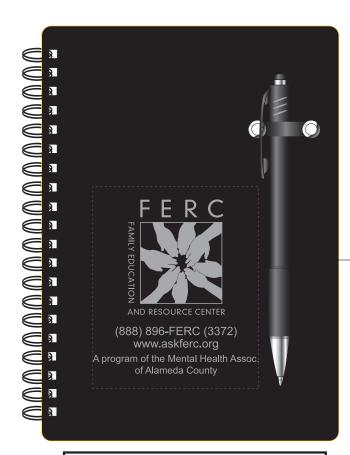

## **Pen-Buddy Notebook**

Order Number: 113838 Item Number: 1087-105108 Product Color: Black Imprint Color: Silver 877

60% OF ACTUAL SIZE
Use 166.667 for scale tool
to get 100% actual size

AND RESOURCE CENTER

(888) 896-FERC (3372)
www.askferc.org
A program of the Mental Health Assoc.
of Alameda County