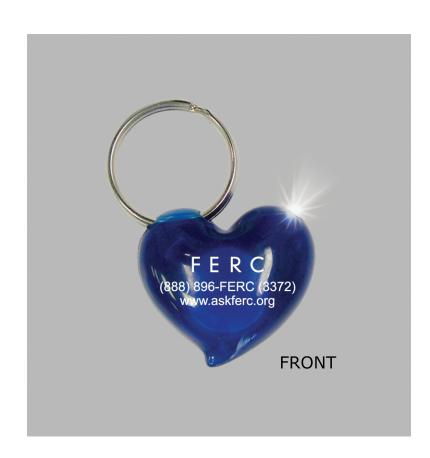

2 Split Rock Drive Suite 11, Cherry Hill, NJ 08003 Telephone: 1-856 424-4818 or 1-800 320-1510

**Heart Key Light** Order Number: 113838 Item Number: 1046-106383

Product Color: 2400- Red, 1600-Blue

Imprint Color: White