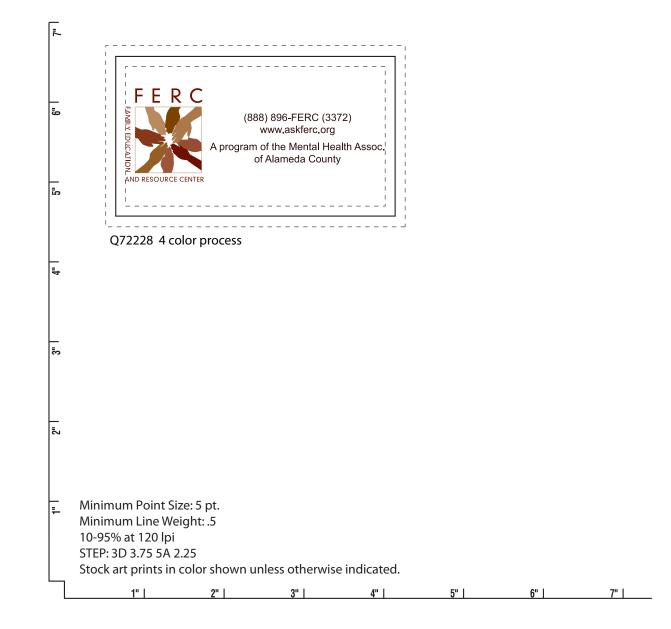

## **Business Card Magnet**

Order Number: 113838 Item Number: 1104-103641 Product Color: 30mil, while Imprint Color: 4 color process