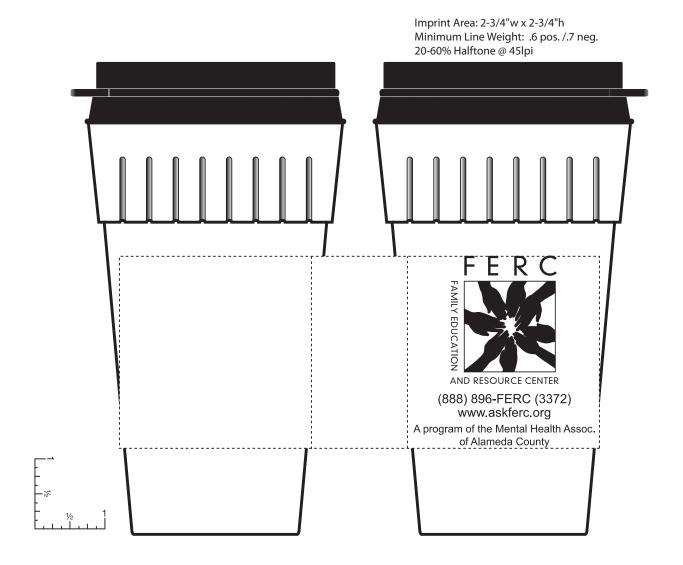

## AutoCup Mug

Order Number: 113838 Item Number: 1086-103728 Product Color: Harvest Green Imprint Color: Metallic Gold 872