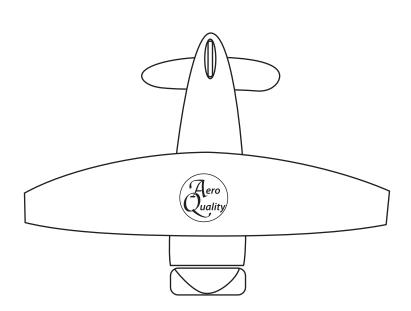

## Wright Flyer Clock

Order Number: 113821 Item Number: 1091-106044 Product Color: Stock

Imprint Color: Laser Engraved