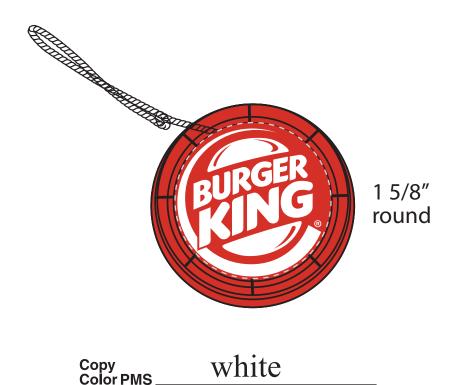

2 Split Rock Drive Suite 11, Cherry Hill, NJ 08003 Telephone: 1-856 424-4818 or 1-800 320-1510

Yo-Yo

Order Number: 113808 Item Number: 1215-105719 Product Color: Transluscent Red

Imprint Color: White