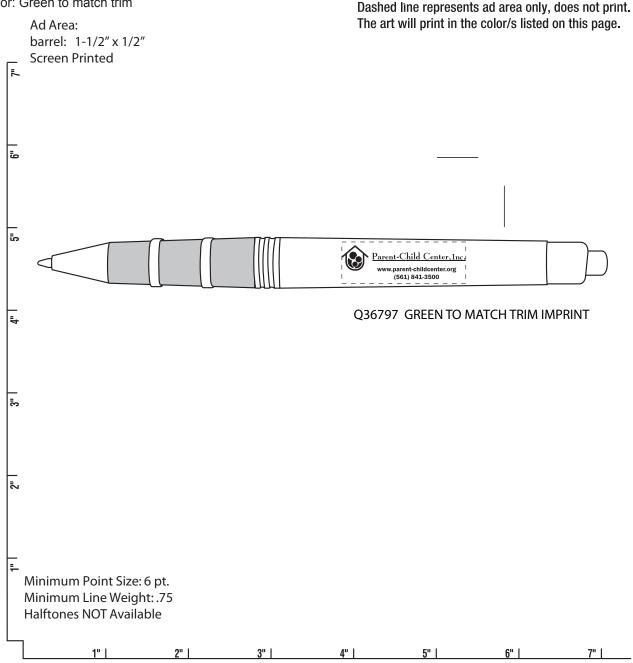

## REVISED

Sygma Pen Order Number: 113805 Item Number: 1002-300407 Product Color: Green Imprint Color: Green to match trim