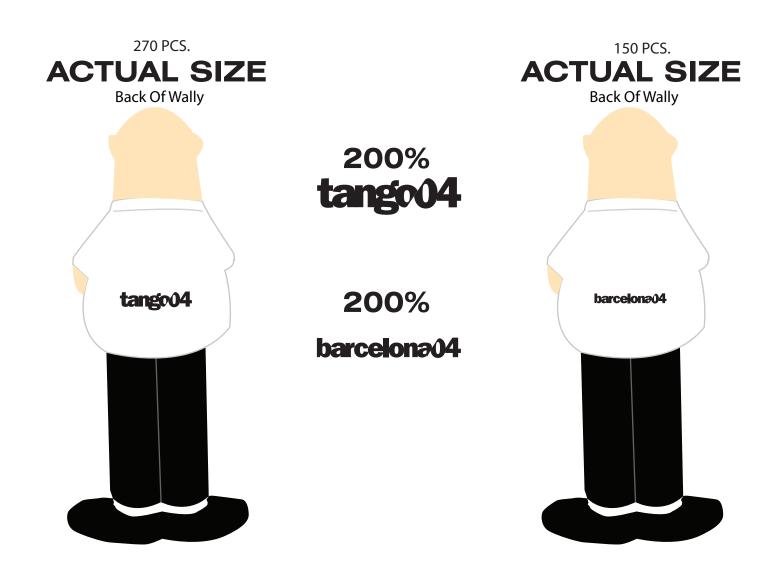

## Wally Stress Ball

Order Number: 113792 Item Number: 1008-103636 Product Color: Stock

Imprint Color: Black