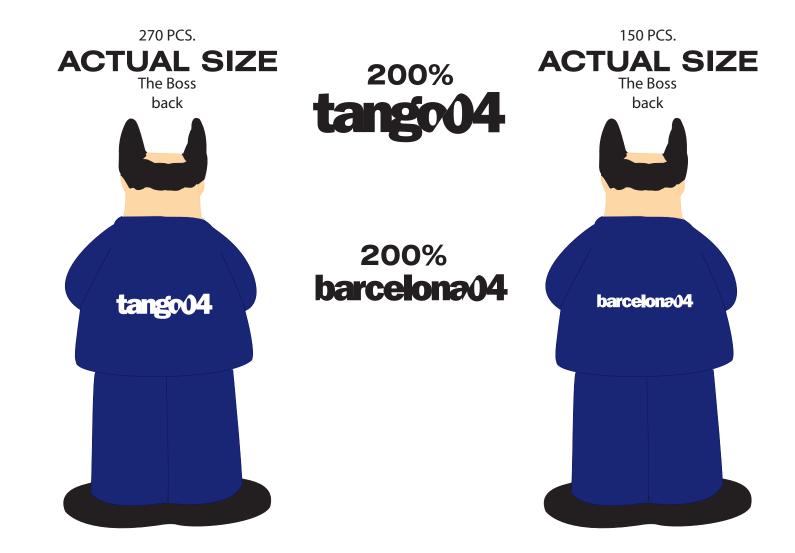

## The Boss Dilbert Stress Ball

Order Number: 113792 Item Number: 1008-103637 Product Color: Stock Imprint Color: White