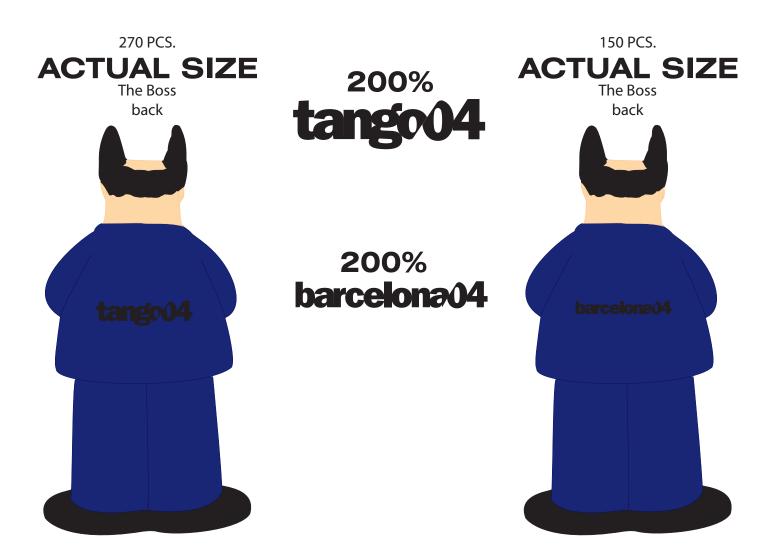

## The Boss Dilbert Stress Ball

Order Number: 113792 Item Number: 1008-103637 Product Color: Stock Imprint Color: Black