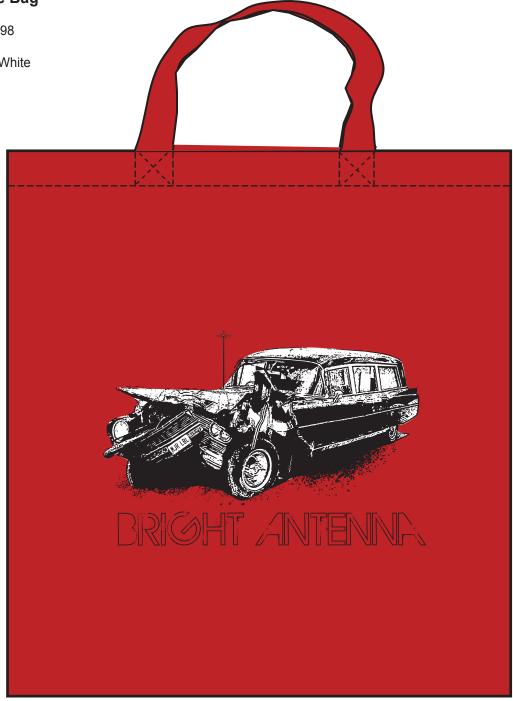

## **Budget Canvas Tote Bag**

Order Number: 113763 Item Number: 1055-102798 Product Color: Red

Imprint Color: Black and White