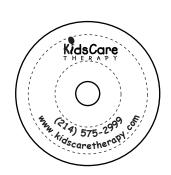

Order#: 113762

Product: Jellyfish Yo Yo

Item #: 1064-101177 Multicolor Imprint Method: Pad Print Black

**IMPRINT** The imprint window size is 1 1/4" diameter with a 11/16" diameter hole ONLY SIMPLE BOLD TEXT AND LOGOS PRINT ON THIS PRODUCT. Fine detail will not reproduce due to the porous substrate. PMS COLORS ARE NOT AVAILABLE.

**Suggested Layout Dotted Lines Do Not Print** 

**Elarged for Clarity** "Therapy" will still be hard to read.