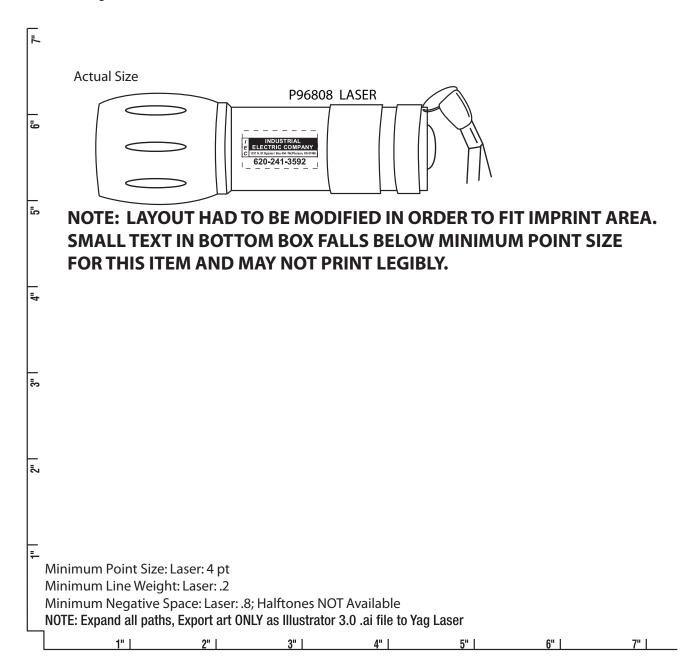

## Mini Aluminum LED Flashlight

Order Number: 113683 Item Number: 1005-103893 Product Color: Silver

Imprint Color: Laser Engraved

Dashed line represents ad area only, does not print. The art will print in the color/s listed on this page.