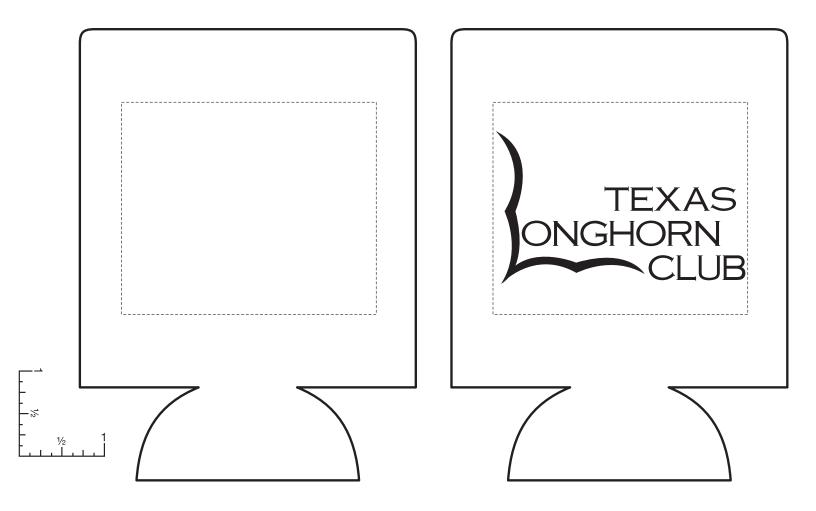

## **Collapsible Koozie**

Order Number: 113665 Item Number: 1086-101194 Product Color: Burt Orange Imprint Color: Black