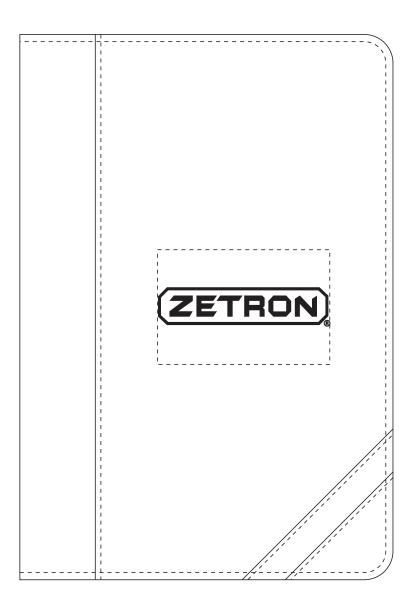

## Side Stripe Jr. Padfolio

Order Number: 113653 Item Number: 1135-103982

Product Color: Gray Imprint Color: Deboss

It is imperative that you view your e-proof and submit your approval and/or changes promptly to maintain your anticipated delivery date.

Please keep in mind that this virtual proof is not a printed sample of your artwork on our product. The size and placement of the artwork may vary from this proof when actually printed on the product. Carefully review the attached proof for verification of copy & layout.