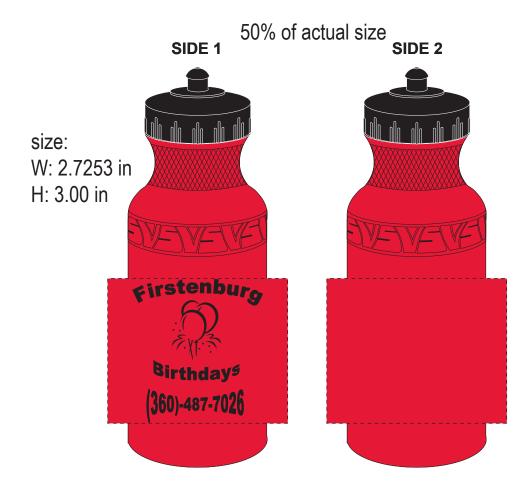

## **Budget Bike Bottle-BPA**

Order Number: 113590 Item Number: 1206-103814 Product Color: Red Imprint Color: Black