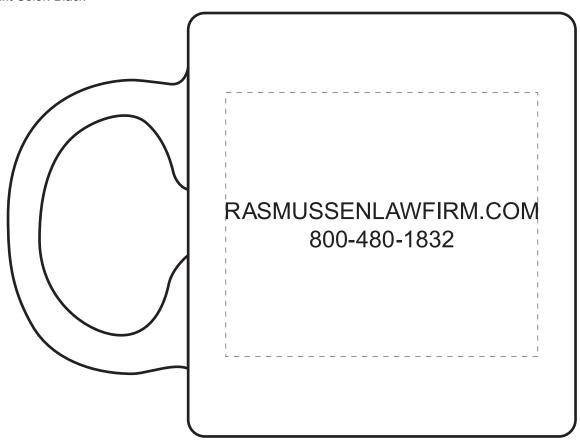

## **Oversize Budget Mug**

Order Number: 113585 Item Number: 1086-105658

Product Color: White Imprint Color: Black