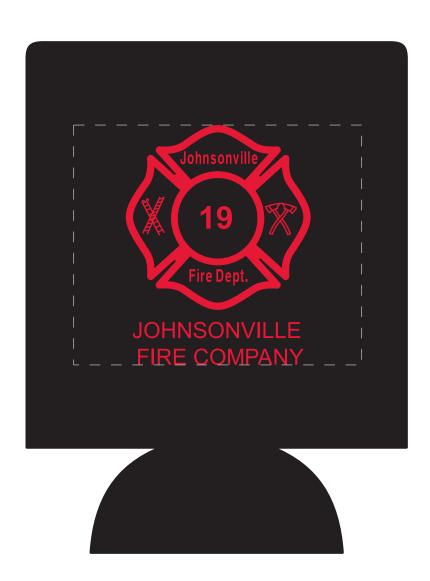

## Collapsible Koozie

Order Number: 113582 Item Number: 1086-101194 Product Color: Black Imprint Color: PMS#186 Imprint Area: 3"w x 2-1/2"h