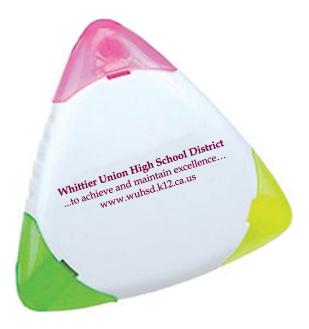

#### **Sculpted Triangular 3-Color Highlighter**

Order Number: 113552 Item Number: 1268-106572 Product Color: White Imprint Color: Burgundy

### Whittier Union High School District

...to achieve and maintain excellence... www.wuhsd.k12.ca.us