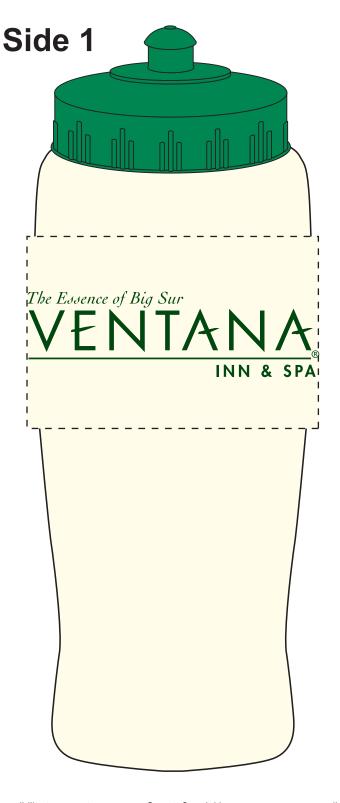

## 24 oz Eco-Aware Sport Bottle

Order Number: 113577 Item Number: 1206-106968 Product Color: Frost / Natural w/ Forest Lid Imprint Color: Forest Green 350