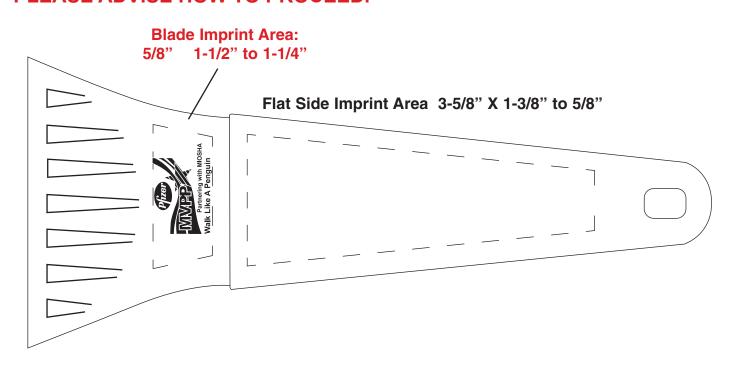

2 Split Rock Drive Suite 11, Cherry Hill, NJ 08003 Telephone: 1-856 424-4818 or 1-800 320-1510

**Two Piece Ice Scraper** 

Order Number: 113574 Item Number: 1116-100048 Product Color: White/ Clear Imprint Color: Black Template Shown at 100%
Border Does Not Print
Blade Imprint Area 5/8" X 11/2" to 11/4"
Grip Side Imprint Area 11/2" X 13/8" to 1"
Flat Side Imprint Area 35/8" X 13/8" to 5/8"

NOTE: Artwork was sized to fit our imprint area. Industry standard allows 1/16" movement in any direction

PLEASE NOTE WE DON'T RECOMMEND PRINT THIS IMPRINT ON THE BLADE. FILL IN WILL OCCUR. WE SUGGEST PRINTING ON THE HANDLE. PLEASE ADVISE HOW TO PROCEED.