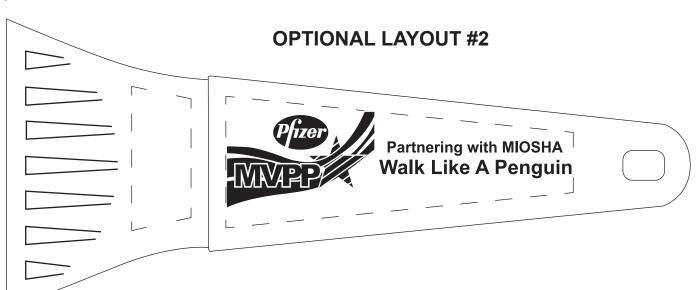

2 Split Rock Drive Suite 11, Cherry Hill, NJ 08003 Telephone: 1-856 424-4818 or 1-800 320-1510

**Two Piece Ice Scraper** 

Order Number: 113574 Item Number: 1116-100048 Product Color: White/ Clear Imprint Color: Black Template Shown at 100%
Border Does Not Print
Blade Imprint Area 5/8" X 11/2" to 11/4"
Grip Side Imprint Area 11/2" X 13/8" to 1"
Flat Side Imprint Area 35/8" X 13/8" to 5/8"