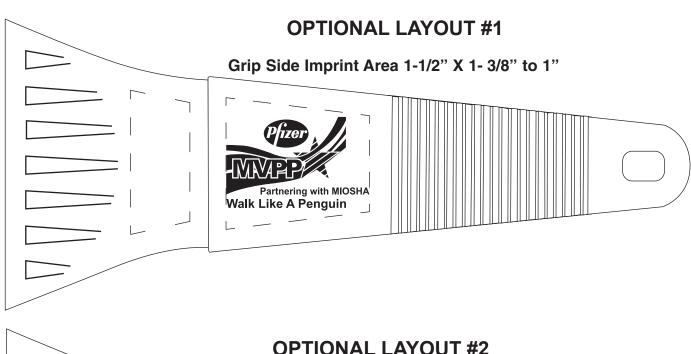

2 Split Rock Drive Suite 11, Cherry Hill, NJ 08003 Telephone: 1-856 424-4818 or 1-800 320-1510

**Two Piece Ice Scraper** 

Order Number: 113574 Item Number: 1116-100048 Product Color: White/ Clear Imprint Color: Black Template Shown at 100%
Border Does Not Print
Blade Imprint Area 5/8" X 11/2" to 11/4"
Grip Side Imprint Area 11/2" X 13/8" to 1"
Flat Side Imprint Area 35/8" X 13/8" to 5/8"